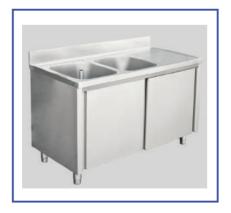

# STAINLESS STEEL SINKS ON LEGS WITH TWO BOWLS SERIES 600 - 700

| ARTICLE      | SINKS<br>DIMENSIONS | BOWL<br>DIMENSIONS |
|--------------|---------------------|--------------------|
| 00LG10/62V44 | 1000x600x850h       | 400x400x250h       |
| 00LG10/62V45 | 1000x600x850h       | 400x500x250h       |
| 00LG11/62V44 | 1100x600x850h       | 400x400x250h       |
| 00LG11/62V45 | 1100x600x850h       | 400x500x250h       |
| 00LG12/62V44 | 1200x600x850h       | 400x400x250h       |
| 00LG12/62V45 | 1200x600x850h       | 400x500x250h       |
| 00LG12/62V55 | 1200x600x850h       | 500x500x300h       |
| 00LG13/62V44 | 1300x600x850h       | 400x400x250h       |
| 00LG13/62V45 | 1300x600x850h       | 400x500x250h       |
| 00LG13/62V55 | 1300x600x850h       | 500x500x300h       |
| 00LG14/62V45 | 1400x600x850h       | 400x500x250h       |
| 00LG14/62V55 | 1400x600x850h       | 500x500x300h       |
| 00LG14/62V65 | 1400x600x850h       | 600x500x330h       |
| 00LG15/62V45 | 1500x600x850h       | 400x500x250h       |
| 00LG15/62V55 | 1500x600x850h       | 500x500x300h       |
| 00LG15/62V65 | 1500x600x850h       | 600x500x330h       |
| 00LG16/62V55 | 1600x600x850h       | 500x500x300h       |
| 00LG16/62V65 | 1600x600x850h       | 600x500x330h       |

| ARTICLE      | SINKS<br>DIMENSIONS | BOWL<br>DIMENSIONS |
|--------------|---------------------|--------------------|
| 00LG10/72V44 | 1000x700x850h       | 400x400x250h       |
| 00LG10/72V45 | 1000x700x850h       | 400x500x250h       |
| 00LG11/72V44 | 1100x700x850h       | 400x400x250h       |
| 00LG11/72V45 | 1100x700x850h       | 400x500x250h       |
| 00LG12/72V44 | 1200x700x850h       | 400x400x250h       |
| 00LG12/72V45 | 1200x700x850h       | 400x500x250h       |
| 00LG12/72V55 | 1200x700x850h       | 500x500x300h       |
| 00LG13/72V44 | 1300x700x850h       | 400x400x250h       |
| 00LG13/72V45 | 1300x700x850h       | 400x500x250h       |
| 00LG13/72V55 | 1300x700x850h       | 500x500x300h       |
| 00LG14/72V45 | 1400x700x850h       | 400x500x250h       |
| 00LG14/72V55 | 1400x700x850h       | 500x500x300h       |
| 00LG14/72V65 | 1400x700x850h       | 600x500x330h       |
| 00LG15/72V45 | 1500x700x850h       | 400x500x250h       |
| 00LG15/72V55 | 1500x700x850h       | 500x500x300h       |
| 00LG15/72V65 | 1500x700x850h       | 600x500x330h       |
| 00LG16/72V55 | 1600x700x850h       | 500x500x300h       |
| 00LG16/72V65 | 1600x700x850h       | 600x500x330h       |