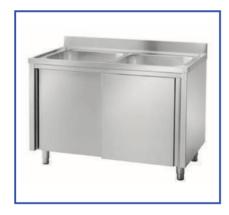

# STAINLESS STEEL SINKS ON LEGS WITH TWO BOWLS SERIES 600 - 700

| ARTICLE      | SINKS<br>DIMENSIONS | BOWL<br>DIMENSIONS |
|--------------|---------------------|--------------------|
| 00LG10/62V44 | 1000x600x850h       | 400x400x250h       |
| 00LG10/62V45 | 1000x600x850h       | 400x500x250h       |
| 00LG11/62V44 | 1100x600x850h       | 400x400x250h       |
| 00LG11/62V45 | 1100x600x850h       | 400x500x250h       |
| 00LG12/62V44 | 1200x600x850h       | 400x400x250h       |
| 00LG12/62V45 | 1200x600x850h       | 400x500x250h       |
| 00LG12/62V55 | 1200x600x850h       | 500x500x300h       |
| 00LG13/62V44 | 1300x600x850h       | 400x400x250h       |
| 00LG13/62V45 | 1300x600x850h       | 400x500x250h       |
| 00LG13/62V55 | 1300x600x850h       | 500x500x300h       |
| 00LG14/62V45 | 1400x600x850h       | 400x500x250h       |
| 00LG14/62V55 | 1400x600x850h       | 500x500x300h       |
| 00LG14/62V65 | 1400x600x850h       | 600x500x330h       |
| 00LG15/62V45 | 1500x600x850h       | 400x500x250h       |
| 00LG15/62V55 | 1500x600x850h       | 500x500x300h       |
| 00LG15/62V65 | 1500x600x850h       | 600x500x330h       |
| 00LG16/62V55 | 1600x600x850h       | 500x500x300h       |
| 00LG16/62V65 | 1600x600x850h       | 600x500x330h       |

| ARTICLE      | SINKS<br>DIMENSIONS | BOWL<br>DIMENSIONS |
|--------------|---------------------|--------------------|
| 00LG10/72V44 | 1000x700x850h       | 400x400x250h       |
| 00LG10/72V45 | 1000x700x850h       | 400x500x250h       |
| 00LG11/72V44 | 1100x700x850h       | 400x400x250h       |
| 00LG11/72V45 | 1100x700x850h       | 400x500x250h       |
| 00LG12/72V44 | 1200x700x850h       | 400x400x250h       |
| 00LG12/72V45 | 1200x700x850h       | 400x500x250h       |
| 00LG12/72V55 | 1200x700x850h       | 500x500x300h       |
| 00LG13/72V44 | 1300x700x850h       | 400x400x250h       |
| 00LG13/72V45 | 1300x700x850h       | 400x500x250h       |
| 00LG13/72V55 | 1300x700x850h       | 500x500x300h       |
| 00LG14/72V45 | 1400x700x850h       | 400x500x250h       |
| 00LG14/72V55 | 1400x700x850h       | 500x500x300h       |
| 00LG14/72V65 | 1400x700x850h       | 600x500x330h       |
| 00LG15/72V45 | 1500x700x850h       | 400x500x250h       |
| 00LG15/72V55 | 1500x700x850h       | 500x500x300h       |
| 00LG15/72V65 | 1500x700x850h       | 600x500x330h       |
| 00LG16/72V55 | 1600x700x850h       | 500x500x300h       |
| 00LG16/72V65 | 1600x700x850h       | 600x500x330h       |