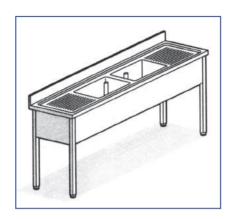

# STAINLESS STEEL SINKS ON LEGS WITH TWO BOWLS SERIES 600 - 700

| ARTICLE      | SINKS<br>DIMENSIONS | BOWL<br>DIMENSIONS |
|--------------|---------------------|--------------------|
| 00LG10/62V44 | 1000x600x850h       | 400x400x250h       |
| 00LG10/62V45 | 1000x600x850h       | 400x500x250h       |
| 00LG11/62V44 | 1100x600x850h       | 400x400x250h       |
| 00LG11/62V45 | 1100x600x850h       | 400x500x250h       |
| 00LG12/62V44 | 1200x600x850h       | 400x400x250h       |
| 00LG12/62V45 | 1200x600x850h       | 400x500x250h       |
| 00LG12/62V55 | 1200x600x850h       | 500x500x300h       |
| 00LG13/62V44 | 1300x600x850h       | 400x400x250h       |
| 00LG13/62V45 | 1300x600x850h       | 400x500x250h       |
| 00LG13/62V55 | 1300x600x850h       | 500x500x300h       |
| 00LG14/62V45 | 1400x600x850h       | 400x500x250h       |
| 00LG14/62V55 | 1400x600x850h       | 500x500x300h       |
| 00LG14/62V65 | 1400x600x850h       | 600x500x330h       |
| 00LG15/62V45 | 1500x600x850h       | 400x500x250h       |
| 00LG15/62V55 | 1500x600x850h       | 500x500x300h       |
| 00LG15/62V65 | 1500x600x850h       | 600x500x330h       |
| 00LG16/62V55 | 1600x600x850h       | 500x500x300h       |
| 00LG16/62V65 | 1600x600x850h       | 600x500x330h       |

| ARTICLE      | SINKS<br>DIMENSIONS | BOWL<br>DIMENSIONS |
|--------------|---------------------|--------------------|
| 00LG10/72V44 | 1000x700x850h       | 400x400x250h       |
| 00LG10/72V45 | 1000x700x850h       | 400x500x250h       |
| 00LG11/72V44 | 1100x700x850h       | 400x400x250h       |
| 00LG11/72V45 | 1100x700x850h       | 400x500x250h       |
| 00LG12/72V44 | 1200x700x850h       | 400x400x250h       |
| 00LG12/72V45 | 1200x700x850h       | 400x500x250h       |
| 00LG12/72V55 | 1200x700x850h       | 500x500x300h       |
| 00LG13/72V44 | 1300x700x850h       | 400x400x250h       |
| 00LG13/72V45 | 1300x700x850h       | 400x500x250h       |
| 00LG13/72V55 | 1300x700x850h       | 500x500x300h       |
| 00LG14/72V45 | 1400x700x850h       | 400x500x250h       |
| 00LG14/72V55 | 1400x700x850h       | 500x500x300h       |
| 00LG14/72V65 | 1400x700x850h       | 600x500x330h       |
| 00LG15/72V45 | 1500x700x850h       | 400x500x250h       |
| 00LG15/72V55 | 1500x700x850h       | 500x500x300h       |
| 00LG15/72V65 | 1500x700x850h       | 600x500x330h       |
| 00LG16/72V55 | 1600x700x850h       | 500x500x300h       |
| 00LG16/72V65 | 1600x700x850h       | 600x500x330h       |