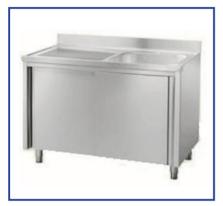

#### STAINLESS STEEL SINKS

STAINLESS STEEL SINKS ON LEGS......Pag.2

STAINLESS STEEL SINKS WITH A SHELF..... Pag.11

STAINLESS STEEL SINKS WITH SWING DOORS.. Pag.20

STAINLESS STEEL SINKS CUPBOARD SLIDING....Pag. 21