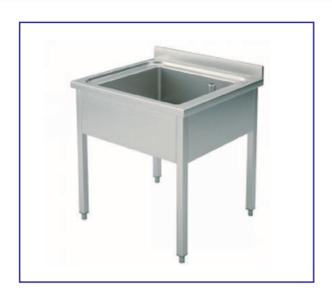

# STAINLESS STEEL SINKS ON LEGS WITH ONE BOWL SERIES 600 - 700

| ARTICLE      | SINKS<br>DIMENSIONS | BOWL<br>DIMENSIONS |
|--------------|---------------------|--------------------|
| 00LG5/61V44  | 500x600x850h        | 400x400x250h       |
| 00LG5/61V45  | 500x600x850h        | 400x500x250h       |
| 00LG6/61V44  | 600x600x850h        | 400x400x250h       |
| 00LG6/61V45  | 600x600x850h        | 400x500x250h       |
| 00LG6/61V55  | 600x600x850h        | 500x500x300h       |
| 00LG7/61V45  | 700x600x850h        | 400x500x250h       |
| 00LG7/61V55  | 700x600x850h        | 500x500x300h       |
| 00LG7/61V65  | 700x600x850h        | 600x500x330h       |
| 00LG8/61V45  | 800x600x850h        | 400x500x250h       |
| 00LG8/61V55  | 800x600x850h        | 500x500x300h       |
| 00LG8/61V65  | 800x600x850h        | 600x500x330h       |
| 00LG9/61V45  | 900x600x850h        | 400x500x250h       |
| 00LG9/61V55  | 900x600x850h        | 500x500x300h       |
| 00LG9/61V65  | 900x600x850h        | 600x500x330h       |
| 00LG10/61V45 | 1000x600x850h       | 400x500x250h       |
| 00LG10/61V55 | 1000x600x850h       | 500x500x300h       |
| 00LG10/61V65 | 1000x600x850h       | 600x500x330h       |
| 00LG11/61V45 | 1100x600x850h       | 400x500x250h       |
| 00LG11/61V55 | 1100x600x850h       | 500x500x300h       |
| 00LG11/61V65 | 1100x600x850h       | 600x500x330h       |

| ARTICLE      | SINKS<br>DIMENSIONS | BOWL<br>DIMENSIONS |
|--------------|---------------------|--------------------|
| 00LG5/71V44  | 500x700x850h        | 400x400x250h       |
| 00LG5/71V45  | 500x700x850h        | 400x500x250h       |
| 00LG6/71V44  | 600x700x850h        | 400x400x250h       |
| 00LG6/71V45  | 600x700x850h        | 400x500x250h       |
| 00LG6/71V55  | 600x700x850h        | 500x500x300h       |
| 00LG7/71V45  | 700x700x850h        | 400x500x250h       |
| 00LG7/71V55  | 700x700x850h        | 500x500x300h       |
| 00LG7/71V65  | 700x700x850h        | 600x500x330h       |
| 00LG8/71V45  | 800x700x850h        | 400x500x250h       |
| 00LG8/71V55  | 800x700x850h        | 500x500x300h       |
| 00LG8/71V65  | 800x700x850h        | 600x500x330h       |
| 00LG9/71V45  | 900x700x850h        | 400x500x250h       |
| 00LG9/71V55  | 900x700x850h        | 500x500x300h       |
| 00LG9/71V65  | 900x700x850h        | 600x500x330h       |
| 00LG10/71V45 | 1000x700x850h       | 400x500x250h       |
| 00LG10/71V55 | 1000x700x850h       | 500x500x300h       |
| 00LG10/71V65 | 1000x700x850h       | 600x500x330h       |
| 00LG11/71V45 | 1100x700x850h       | 400x500x250h       |
| 00LG11/71V55 | 1100x700x850h       | 500x500x300h       |
| 00LG11/71V65 | 1100x700x850h       | 600x500x330h       |