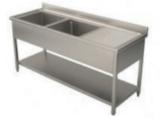

# STAINLESS STEEL SINKS ON LEGS WITH A SHELF WITH ONE BOWL SERIES 600 - 700

| ARTICLE<br>PROF.600 | SINKS<br>DIMENSIONS | BOWL<br>DIMENSIONS |
|---------------------|---------------------|--------------------|
| 00LGR5/61V44        | 500x600x850h        | 400x400x250h       |
| 00LGR5/61V45        | 500x600x850h        | 400x500x250h       |
| 00LGR6/61V44        | 600x600x850h        | 400x400x250h       |
| 00LGR6/61V45        | 600x600x850h        | 400x500x250h       |
| 00LGR6/61V55        | 600x600x850h        | 500x500x300h       |
| 00LGR7/61V45        | 700x600x850h        | 400x500x250h       |
| 00LGR7/61V55        | 700x600x850h        | 500x500x300h       |
| 00LGR7/61V65        | 700x600x850h        | 600x500x330h       |
| 00LGR8/61V45        | 800x600x850h        | 400x500x250h       |
| 00LGR8/61V55        | 800x600x850h        | 500x500x300h       |
| 00LGR8/61V65        | 800x600x850h        | 600x500x330h       |
| 00LGR9/61V45        | 900x600x850h        | 400x500x250h       |
| 00LGR9/61V55        | 900x600x850h        | 500x500x300h       |
| 00LGR9/61V65        | 900x600x850h        | 600x500x330h       |
| 00LGR10/61V45       | 1000x600x850h       | 400x500x250h       |
| 00LGR10/61V55       | 1000x600x850h       | 500x500x300h       |
| 00LGR10/61V65       | 1000x600x850h       | 600x500x330h       |
| 00LGR11/61V45       | 1100x600x850h       | 400x500x250h       |
| 00LGR11/61V55       | 1100x600x850h       | 500x500x300h       |
| 00LGR11/61V65       | 1100x600x850h       | 600x500x330h       |

| ARTICLE<br>PROF.700 | SINKS<br>DIMENSIONS | BOWL<br>DIMENSIONS |
|---------------------|---------------------|--------------------|
| 00LGR5/71V44        | 500x700x850h        | 400x400x250h       |
| 00LGR5/71V45        | 500x700x850h        | 400x500x250h       |
| 00LGR6/71V44        | 600x700x850h        | 400x400x250h       |
| 00LGR6/71V45        | 600x700x850h        | 400x500x250h       |
| 00LGR6/71V55        | 600x700x850h        | 500x500x300h       |
| 00LGR7/71V45        | 700x700x850h        | 400x500x250h       |
| 00LGR7/71V55        | 700x700x850h        | 500x500x300h       |
| 00LGR7/71V65        | 700x700x850h        | 600x500x330h       |
| 00LGR8/71V45        | 800x700x850h        | 400x500x250h       |
| 00LGR8/71V55        | 800x700x850h        | 500x500x300h       |
| 00LGR8/71V65        | 800x700x850h        | 600x500x330h       |
| 00LGR9/71V45        | 900x700x850h        | 400x500x250h       |
| 00LGR9/71V55        | 900x700x850h        | 500x500x300h       |
| 00LGR9/71V65        | 900x700x850h        | 600x500x330h       |
| 00LGR10/71V45       | 1000x700x850h       | 400x500x250h       |
| 00LGR10/71V55       | 1000x700x850h       | 500x500x300h       |
| 00LGR10/71V65       | 1000x700x850h       | 600x500x330h       |
| 00LGR11/71V45       | 1100x700x850h       | 400x500x250h       |
| 00LGR11/71V55       | 1100x700x850h       | 500x500x300h       |
| 00LGR11/71V65       | 1100x700x850h       | 600x500x330h       |