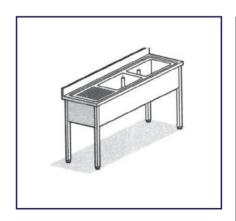

# STAINLESS STEEL SINKS ON LEGS WITH TWO BOWLS SERIES 600 - 700

| ARTICLE      | SINKS<br>DIMENSIONS | BOWL<br>DIMENSIONS |
|--------------|---------------------|--------------------|
| 00LG10/62V44 | 1000x600x850h       | 400x400x250h       |
| 00LG10/62V45 | 1000x600x850h       | 400x500x250h       |
| 00LG11/62V44 | 1100x600x850h       | 400x400x250h       |
| 00LG11/62V45 | 1100x600x850h       | 400x500x250h       |
| 00LG12/62V44 | 1200x600x850h       | 400x400x250h       |
| 00LG12/62V45 | 1200x600x850h       | 400x500x250h       |
| 00LG12/62V55 | 1200x600x850h       | 500x500x300h       |
| 00LG13/62V44 | 1300x600x850h       | 400x400x250h       |
| 00LG13/62V45 | 1300x600x850h       | 400x500x250h       |
| 00LG13/62V55 | 1300x600x850h       | 500x500x300h       |
| 00LG14/62V45 | 1400x600x850h       | 400x500x250h       |
| 00LG14/62V55 | 1400x600x850h       | 500x500x300h       |
| 00LG14/62V65 | 1400x600x850h       | 600x500x330h       |
| 00LG15/62V45 | 1500x600x850h       | 400x500x250h       |
| 00LG15/62V55 | 1500x600x850h       | 500x500x300h       |
| 00LG15/62V65 | 1500x600x850h       | 600x500x330h       |
| 00LG16/62V55 | 1600x600x850h       | 500x500x300h       |
| 00LG16/62V65 | 1600x600x850h       | 600x500x330h       |

| ARTICLE      | SINKS<br>DIMENSIONS | BOWL<br>DIMENSIONS |
|--------------|---------------------|--------------------|
| 00LG10/72V44 | 1000x700x850h       | 400x400x250h       |
| 00LG10/72V45 | 1000x700x850h       | 400x500x250h       |
| 00LG11/72V44 | 1100x700x850h       | 400x400x250h       |
| 00LG11/72V45 | 1100x700x850h       | 400x500x250h       |
| 00LG12/72V44 | 1200x700x850h       | 400x400x250h       |
| 00LG12/72V45 | 1200x700x850h       | 400x500x250h       |
| 00LG12/72V55 | 1200x700x850h       | 500x500x300h       |
| 00LG13/72V44 | 1300x700x850h       | 400x400x250h       |
| 00LG13/72V45 | 1300x700x850h       | 400x500x250h       |
| 00LG13/72V55 | 1300x700x850h       | 500x500x300h       |
| 00LG14/72V45 | 1400x700x850h       | 400x500x250h       |
| 00LG14/72V55 | 1400x700x850h       | 500x500x300h       |
| 00LG14/72V65 | 1400x700x850h       | 600x500x330h       |
| 00LG15/72V45 | 1500x700x850h       | 400x500x250h       |
| 00LG15/72V55 | 1500x700x850h       | 500x500x300h       |
| 00LG15/72V65 | 1500x700x850h       | 600x500x330h       |
| 00LG16/72V55 | 1600x700x850h       | 500x500x300h       |
| 00LG16/72V65 | 1600x700x850h       | 600x500x330h       |