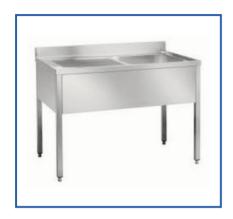

# STAINLESS STEEL SINKS ON LEGS WITH TWO BOWLS SERIES 600 - 700

| ARTICLE      | SINKS<br>DIMENSIONS | BOWL<br>DIMENSIONS |
|--------------|---------------------|--------------------|
| 00LG10/62V44 | 1000x600x850h       | 400x400x250h       |
| 00LG10/62V45 | 1000x600x850h       | 400x500x250h       |
| 00LG11/62V44 | 1100x600x850h       | 400x400x250h       |
| 00LG11/62V45 | 1100x600x850h       | 400x500x250h       |
| 00LG12/62V44 | 1200x600x850h       | 400x400x250h       |
| 00LG12/62V45 | 1200x600x850h       | 400x500x250h       |
| 00LG12/62V55 | 1200x600x850h       | 500x500x300h       |
| 00LG13/62V44 | 1300x600x850h       | 400x400x250h       |
| 00LG13/62V45 | 1300x600x850h       | 400x500x250h       |
| 00LG13/62V55 | 1300x600x850h       | 500x500x300h       |
| 00LG14/62V45 | 1400x600x850h       | 400x500x250h       |
| 00LG14/62V55 | 1400x600x850h       | 500x500x300h       |
| 00LG14/62V65 | 1400x600x850h       | 600x500x330h       |
| 00LG15/62V45 | 1500x600x850h       | 400x500x250h       |
| 00LG15/62V55 | 1500x600x850h       | 500x500x300h       |
| 00LG15/62V65 | 1500x600x850h       | 600x500x330h       |
| 00LG16/62V55 | 1600x600x850h       | 500x500x300h       |
| 00LG16/62V65 | 1600x600x850h       | 600x500x330h       |

| ARTICLE      | SINKS<br>DIMENSIONS | BOWL<br>DIMENSIONS |
|--------------|---------------------|--------------------|
| 00LG10/72V44 | 1000x700x850h       | 400x400x250h       |
| 00LG10/72V45 | 1000x700x850h       | 400x500x250h       |
| 00LG11/72V44 | 1100x700x850h       | 400x400x250h       |
| 00LG11/72V45 | 1100x700x850h       | 400x500x250h       |
| 00LG12/72V44 | 1200x700x850h       | 400x400x250h       |
| 00LG12/72V45 | 1200x700x850h       | 400x500x250h       |
| 00LG12/72V55 | 1200x700x850h       | 500x500x300h       |
| 00LG13/72V44 | 1300x700x850h       | 400x400x250h       |
| 00LG13/72V45 | 1300x700x850h       | 400x500x250h       |
| 00LG13/72V55 | 1300x700x850h       | 500x500x300h       |
| 00LG14/72V45 | 1400x700x850h       | 400x500x250h       |
| 00LG14/72V55 | 1400x700x850h       | 500x500x300h       |
| 00LG14/72V65 | 1400x700x850h       | 600x500x330h       |
| 00LG15/72V45 | 1500x700x850h       | 400x500x250h       |
| 00LG15/72V55 | 1500x700x850h       | 500x500x300h       |
| 00LG15/72V65 | 1500x700x850h       | 600x500x330h       |
| 00LG16/72V55 | 1600x700x850h       | 500x500x300h       |
| 00LG16/72V65 | 1600x700x850h       | 600x500x330h       |