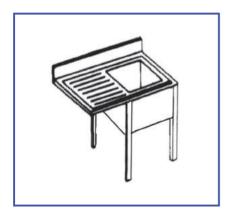

# STAINLESS STEEL SINKS ON LEGS WITH A SHELF WITH ONE BOWL SERIES 600 - 700

| ARTICLE<br>PROF.600 | SINKS<br>DIMENSIONS | BOWL<br>DIMENSIONS |
|---------------------|---------------------|--------------------|
| 00LGR5/61V44        | 500x600x850h        | 400x400x250h       |
| 00LGR5/61V45        | 500x600x850h        | 400x500x250h       |
| 00LGR6/61V44        | 600x600x850h        | 400x400x250h       |
| 00LGR6/61V45        | 600x600x850h        | 400x500x250h       |
| 00LGR6/61V55        | 600x600x850h        | 500x500x300h       |
| 00LGR7/61V45        | 700x600x850h        | 400x500x250h       |
| 00LGR7/61V55        | 700x600x850h        | 500x500x300h       |
| 00LGR7/61V65        | 700x600x850h        | 600x500x330h       |
| 00LGR8/61V45        | 800x600x850h        | 400x500x250h       |
| 00LGR8/61V55        | 800x600x850h        | 500x500x300h       |
| 00LGR8/61V65        | 800x600x850h        | 600x500x330h       |
| 00LGR9/61V45        | 900x600x850h        | 400x500x250h       |
| 00LGR9/61V55        | 900x600x850h        | 500x500x300h       |
| 00LGR9/61V65        | 900x600x850h        | 600x500x330h       |
| 00LGR10/61V45       | 1000x600x850h       | 400x500x250h       |
| 00LGR10/61V55       | 1000x600x850h       | 500x500x300h       |
| 00LGR10/61V65       | 1000x600x850h       | 600x500x330h       |
| 00LGR11/61V45       | 1100x600x850h       | 400x500x250h       |
| 00LGR11/61V55       | 1100x600x850h       | 500x500x300h       |
| 00LGR11/61V65       | 1100x600x850h       | 600x500x330h       |

| ARTICLE<br>PROF.700 | SINKS<br>DIMENSIONS | BOWL<br>DIMENSIONS |
|---------------------|---------------------|--------------------|
| 00LGR5/71V44        | 500x700x850h        | 400x400x250h       |
| 00LGR5/71V45        | 500x700x850h        | 400x500x250h       |
| 00LGR6/71V44        | 600x700x850h        | 400x400x250h       |
| 00LGR6/71V45        | 600x700x850h        | 400x500x250h       |
| 00LGR6/71V55        | 600x700x850h        | 500x500x300h       |
| 00LGR7/71V45        | 700x700x850h        | 400x500x250h       |
| 00LGR7/71V55        | 700x700x850h        | 500x500x300h       |
| 00LGR7/71V65        | 700x700x850h        | 600x500x330h       |
| 00LGR8/71V45        | 800x700x850h        | 400x500x250h       |
| 00LGR8/71V55        | 800x700x850h        | 500x500x300h       |
| 00LGR8/71V65        | 800x700x850h        | 600x500x330h       |
| 00LGR9/71V45        | 900x700x850h        | 400x500x250h       |
| 00LGR9/71V55        | 900x700x850h        | 500x500x300h       |
| 00LGR9/71V65        | 900x700x850h        | 600x500x330h       |
| 00LGR10/71V45       | 1000x700x850h       | 400x500x250h       |
| 00LGR10/71V55       | 1000x700x850h       | 500x500x300h       |
| 00LGR10/71V65       | 1000x700x850h       | 600x500x330h       |
| 00LGR11/71V45       | 1100x700x850h       | 400x500x250h       |
| 00LGR11/71V55       | 1100x700x850h       | 500x500x300h       |
| 00LGR11/71V65       | 1100x700x850h       | 600x500x330h       |