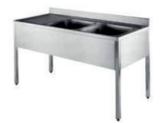

# STAINLESS STEEL SINKS ON LEGS WITH TWO BOWLS SERIES 600 - 700

| ARTICLE      | SINKS<br>DIMENSIONS | BOWL<br>DIMENSIONS |
|--------------|---------------------|--------------------|
| 00LG10/62V44 | 1000x600x850h       | 400x400x250h       |
| 00LG10/62V45 | 1000x600x850h       | 400x500x250h       |
| 00LG11/62V44 | 1100x600x850h       | 400x400x250h       |
| 00LG11/62V45 | 1100x600x850h       | 400x500x250h       |
| 00LG12/62V44 | 1200x600x850h       | 400x400x250h       |
| 00LG12/62V45 | 1200x600x850h       | 400x500x250h       |
| 00LG12/62V55 | 1200x600x850h       | 500x500x300h       |
| 00LG13/62V44 | 1300x600x850h       | 400x400x250h       |
| 00LG13/62V45 | 1300x600x850h       | 400x500x250h       |
| 00LG13/62V55 | 1300x600x850h       | 500x500x300h       |
| 00LG14/62V45 | 1400x600x850h       | 400x500x250h       |
| 00LG14/62V55 | 1400x600x850h       | 500x500x300h       |
| 00LG14/62V65 | 1400x600x850h       | 600x500x330h       |
| 00LG15/62V45 | 1500x600x850h       | 400x500x250h       |
| 00LG15/62V55 | 1500x600x850h       | 500x500x300h       |
| 00LG15/62V65 | 1500x600x850h       | 600x500x330h       |
| 00LG16/62V55 | 1600x600x850h       | 500x500x300h       |
| 00LG16/62V65 | 1600x600x850h       | 600x500x330h       |

| ARTICLE      | SINKS<br>DIMENSIONS | BOWL<br>DIMENSIONS |
|--------------|---------------------|--------------------|
| 00LG10/72V44 | 1000x700x850h       | 400x400x250h       |
| 00LG10/72V45 | 1000x700x850h       | 400x500x250h       |
| 00LG11/72V44 | 1100x700x850h       | 400x400x250h       |
| 00LG11/72V45 | 1100x700x850h       | 400x500x250h       |
| 00LG12/72V44 | 1200x700x850h       | 400x400x250h       |
| 00LG12/72V45 | 1200x700x850h       | 400x500x250h       |
| 00LG12/72V55 | 1200x700x850h       | 500x500x300h       |
| 00LG13/72V44 | 1300x700x850h       | 400x400x250h       |
| 00LG13/72V45 | 1300x700x850h       | 400x500x250h       |
| 00LG13/72V55 | 1300x700x850h       | 500x500x300h       |
| 00LG14/72V45 | 1400x700x850h       | 400x500x250h       |
| 00LG14/72V55 | 1400x700x850h       | 500x500x300h       |
| 00LG14/72V65 | 1400x700x850h       | 600x500x330h       |
| 00LG15/72V45 | 1500x700x850h       | 400x500x250h       |
| 00LG15/72V55 | 1500x700x850h       | 500x500x300h       |
| 00LG15/72V65 | 1500x700x850h       | 600x500x330h       |
| 00LG16/72V55 | 1600x700x850h       | 500x500x300h       |
| 00LG16/72V65 | 1600x700x850h       | 600x500x330h       |