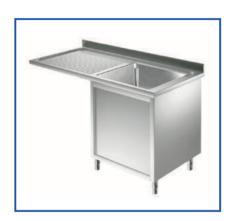

# STAINLESS STEEL SINKS ON LEGS WITH A SHELF WITH ONE BOWL SERIES 600 - 700

| ARTICLE<br>PROF.600 | SINKS<br>DIMENSIONS | BOWL<br>DIMENSIONS |
|---------------------|---------------------|--------------------|
| 00LGR5/61V44        | 500x600x850h        | 400x400x250h       |
| 00LGR5/61V45        | 500x600x850h        | 400x500x250h       |
| 00LGR6/61V44        | 600x600x850h        | 400x400x250h       |
| 00LGR6/61V45        | 600x600x850h        | 400x500x250h       |
| 00LGR6/61V55        | 600x600x850h        | 500x500x300h       |
| 00LGR7/61V45        | 700x600x850h        | 400x500x250h       |
| 00LGR7/61V55        | 700x600x850h        | 500x500x300h       |
| 00LGR7/61V65        | 700x600x850h        | 600x500x330h       |
| 00LGR8/61V45        | 800x600x850h        | 400x500x250h       |
| 00LGR8/61V55        | 800x600x850h        | 500x500x300h       |
| 00LGR8/61V65        | 800x600x850h        | 600x500x330h       |
| 00LGR9/61V45        | 900x600x850h        | 400x500x250h       |
| 00LGR9/61V55        | 900x600x850h        | 500x500x300h       |
| 00LGR9/61V65        | 900x600x850h        | 600x500x330h       |
| 00LGR10/61V45       | 1000x600x850h       | 400x500x250h       |
| 00LGR10/61V55       | 1000x600x850h       | 500x500x300h       |
| 00LGR10/61V65       | 1000x600x850h       | 600x500x330h       |
| 00LGR11/61V45       | 1100x600x850h       | 400x500x250h       |
| 00LGR11/61V55       | 1100x600x850h       | 500x500x300h       |
| 00LGR11/61V65       | 1100x600x850h       | 600x500x330h       |

| ARTICLE<br>PROF.700 | SINKS<br>DIMENSIONS | BOWL<br>DIMENSIONS |
|---------------------|---------------------|--------------------|
| 00LGR5/71V44        | 500x700x850h        | 400x400x250h       |
| 00LGR5/71V45        | 500x700x850h        | 400x500x250h       |
| 00LGR6/71V44        | 600x700x850h        | 400x400x250h       |
| 00LGR6/71V45        | 600x700x850h        | 400x500x250h       |
| 00LGR6/71V55        | 600x700x850h        | 500x500x300h       |
| 00LGR7/71V45        | 700x700x850h        | 400x500x250h       |
| 00LGR7/71V55        | 700x700x850h        | 500x500x300h       |
| 00LGR7/71V65        | 700x700x850h        | 600x500x330h       |
| 00LGR8/71V45        | 800x700x850h        | 400x500x250h       |
| 00LGR8/71V55        | 800x700x850h        | 500x500x300h       |
| 00LGR8/71V65        | 800x700x850h        | 600x500x330h       |
| 00LGR9/71V45        | 900x700x850h        | 400x500x250h       |
| 00LGR9/71V55        | 900x700x850h        | 500x500x300h       |
| 00LGR9/71V65        | 900x700x850h        | 600x500x330h       |
| 00LGR10/71V45       | 1000x700x850h       | 400x500x250h       |
| 00LGR10/71V55       | 1000x700x850h       | 500x500x300h       |
| 00LGR10/71V65       | 1000x700x850h       | 600x500x330h       |
| 00LGR11/71V45       | 1100x700x850h       | 400x500x250h       |
| 00LGR11/71V55       | 1100x700x850h       | 500x500x300h       |
| 00LGR11/71V65       | 1100x700x850h       | 600x500x330h       |