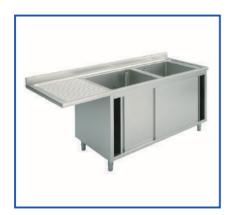

#### STAINLESS STEEL SINKS

STAINLESS STEEL SINKS ON LEGS......Pag.2

STAINLESS STEEL SINKS WITH A SHELF..... Pag.11

STAINLESS STEEL SINKS WITH SWING DOORS.. Pag.20

STAINLESS STEEL SINKS CUPBOARD SLIDING....Pag. 21