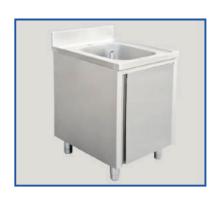

#### STAINLESS STEEL SINKS

STAINLESS STEEL SINKS ON LEGS......Pag.2

STAINLESS STEEL SINKS WITH A SHELF..... Pag.11

STAINLESS STEEL SINKS WITH SWING DOORS.. Pag.20

STAINLESS STEEL SINKS CUPBOARD SLIDING....Pag. 21