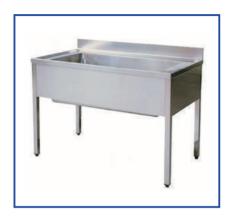

#### **POTWASHERS ON LEGS**

SERIES 600 - 700 - 800

| ARTICLE          | SINKS         | BOWL              |
|------------------|---------------|-------------------|
| WITH ONE BOWL    | DIMENSIONS    | <b>DIMENSIONS</b> |
| 00LG10/61VS8650  | 1000x600x850h | 860x500x380h      |
| 00LG11/61VS8650  | 1100x600x850h | 860x500x380h      |
| 00LG12/61VS10650 | 1200x600x850h | 1060x500x380h     |
| 00LG13/61VS10650 | 1300x600x850h | 1060x500x380h     |
| 00LG14/61VS11650 | 1400x600x850h | 1160x500x380h     |
| 00LG15/61VS11650 | 1500x600x850h | 1160x500x380h     |
| 00LG16/61VS13650 | 1600x600x850h | 1360x500x380h     |
| 00LG17/61VS13650 | 1700x600x850h | 1360x500x380h     |
| 00LG18/61VS16650 | 1800x600x850h | 1660x500x380h     |
| 00LG19/61VS16650 | 1900x600x850h | 1660x500x380h     |
| 00LG20/61VS16650 | 2000x600x850h | 1660x500x380h     |
| 00LG21/61VS16650 | 2100x600x850h | 1660x500x380h     |
| 00LG22/61VS16650 | 2200x600x850h | 1660x500x380h     |
| 00LG10/71VS8650  | 1000x700x850h | 860x500x380h      |
| 00LG11/71VS8650  | 1100x700x850h | 860x500x380h      |
| 00LG12/71VS10650 | 1200x700x850h | 1060x500x380h     |
| 00LG13/71VS10650 | 1300x700x850h | 1060x500x380h     |
| 00LG14/71VS11650 | 1400x700x850h | 1160x500x380h     |
| 00LG15/71VS11650 | 1500x700x850h | 1160x500x380h     |
| 00LG16/71VS13650 | 1600x700x850h | 1360x500x380h     |
| 00LG17/71VS13650 | 1700x700x850h | 1360x500x380h     |
| 00LG18/71VS16650 | 1800x700x850h | 1660x500x380h     |
| 00LG19/71VS16650 | 1900x700x850h | 1660x500x380h     |
| 00LG20/71VS16650 | 2000x700x850h | 1660x500x380h     |
| 00LG21/71VS16650 | 2100x700x850h | 1660x500x380h     |
| 00LG22/71VS16650 | 2200x700x850h | 1660x500x380h     |

| ARTICLE         | SINKS         | BOWL         |
|-----------------|---------------|--------------|
| WITH TWO BOWL   | DIMENSIONS    | DIMENSIONS   |
| 00LG16/62VS7050 | 1600x600x850h | 700x500x380h |
| 00LG17/62VS7050 | 1700x600x850h | 700x500x380h |
| 00LG18/62VS8050 | 1800x600x850h | 800x500x380h |
| 00LG19/62VS8050 | 1900x600x850h | 800x500x380h |
| 00LG20/62VS8050 | 2000x600x850h | 800x500x380h |
| 00LG21/62VS8050 | 2100x600x850h | 800x500x380h |
| 00LG16/72VS7050 | 1600x700x850h | 700x500x380h |
| 00LG17/72VS7050 | 1700x700x850h | 700x500x380h |
| 00LG18/72VS8050 | 1800x700x850h | 800x500x380h |
| 00LG19/72VS8050 | 1900x700x850h | 800x500x380h |
| 00LG20/72VS8050 | 2000x700x850h | 800x500x380h |
| 00LG21/72VS8050 | 2100x700x850h | 800x500x380h |
| 00LG16/82VS7060 | 1600x700x850h | 700x600x380h |
| 00LG18/82VS8050 | 1800x700x850h | 800x500x380h |
| 00LG19/82VS8660 | 1900x700x850h | 860x600x380h |
| 00LG20/82VS8660 | 2000x700x850h | 860x600x380h |