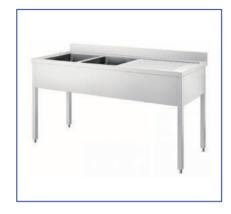

## STAINLESS STEEL SINKS ON LEGS WITH TWO BOWLS WITH DRIPPING UNIT SERIES 600 - 700

| ARTICLE<br>PROF.600 | SINKS<br>DIMENSIONS | BOWL<br>DIMENSIONS |
|---------------------|---------------------|--------------------|
| 00LG14/62V44GDX-SX  | 1400x600x850h       | 400x400x250h       |
| 00LG14/62V45GDX-SX  | 1400x600x850h       | 400x500x250h       |
| 00LG15/62V55GDX-SX  | 1500x600x850h       | 400x400x250h       |
| 00LG15/62V65GDX-SX  | 1500x600x850h       | 400x500x250h       |
| 00LG16/62V44GDX-SX  | 1600x600x850h       | 400x400x250h       |
| 00LG16/62V45GDX-SX  | 1600x600x850h       | 400x500x250h       |
| 00LG16/62V55GDX-SX  | 1600x600x850h       | 500x500x300h       |
| 00LG17/62V65GDX-SX  | 1700x600x850h       | 600x500x250h       |
| 00LG17/62V45GDX-SX  | 1700x600x850h       | 400x500x250h       |
| 00LG17/62V55GDX-SX  | 1700x600x850h       | 500x500x300h       |
| 00LG18/62V44GDX-SX  | 1800x600x850h       | 400x400x250h       |
| 00LG18/62V55GDX-SX  | 1800x600x850h       | 500x500x300h       |
| 00LG18/62V65GDX-SX  | 1800x600x850h       | 600x500x330h       |
| 00LG19/62V45GDX-SX  | 1900x600x850h       | 400x500x250h       |
| 00LG19/62V55GDX-SX  | 1900x600x850h       | 500x500x300h       |
| 00LG19/62V65GDX-SX  | 1900x600x850h       | 600x500x330h       |
| 00LG20/62V45GDX-SX  | 2000x600x850h       | 400x500x250h       |
| 00LG20/62V55GDX-SX  | 2000x600x850h       | 500x500x300h       |
| 00LG20/62V65GDX-SX  | 2000x600x850h       | 600x500x330h       |
| 00LG21/62V45GDX-SX  | 2100x600x850h       | 400x500x250h       |
| 00LG21/62V55GDX-SX  | 2100x600x850h       | 500x500x300h       |
| 00LG21/62V65GDX-SX  | 2100x600x850h       | 600x500x330h       |
| 00LG22/62V45GDX-SX  | 2200x600x850h       | 400x500x250h       |
| 00LG22/62V55GDX-SX  | 2200x600x850h       | 500x500x300h       |
| 00LG22/62V65GDX-SX  | 2200x600x850h       | 600x500x330h       |

| ARTICLE<br>PROF.600 | SINKS<br>DIMENSIONS | BOWL<br>DIMENSIONS |
|---------------------|---------------------|--------------------|
| 00LG14/72V44GDX-SX  | 1400x700x850h       | 400x400x250h       |
| 00LG14/72V45GDX-SX  | 1400x700x850h       | 400x500x250h       |
| 00LG15/72V55GDX-SX  | 1500x700x850h       | 400x400x250h       |
| 00LG15/72V65GDX-SX  | 1500x700x850h       | 400x500x250h       |
| 00LG16/72V44GDX-SX  | 1600x700x850h       | 400x400x250h       |
| 00LG16/72V45GDX-SX  | 1600x700x850h       | 400x500x250h       |
| 00LG16/72V55GDX-SX  | 1600x700x850h       | 500x500x300h       |
| 00LG17/72V65GDX-SX  | 1700x700x850h       | 600x500x250h       |
| 00LG17/72V45GDX-SX  | 1700x700x850h       | 400x500x250h       |
| 00LG17/72V55GDX-SX  | 1700x700x850h       | 500x500x300h       |
| 00LG18/72V45GDX-SX  | 1800x700x850h       | 400x500x250h       |
| 00LG18/72V55GDX-SX  | 1800x700x850h       | 500x500x300h       |
| 00LG18/72V65GDX-SX  | 1800x700x850h       | 600x500x330h       |
| 00LG19/72V45GDX-SX  | 1900x700x850h       | 400x500x250h       |
| 00LG19/72V55GDX-SX  | 1900x700x850h       | 500x500x300h       |
| 00LG19/72V65GDX-SX  | 1900x700x850h       | 600x500x330h       |
| 00LG20/72V45GDX-SX  | 2000x700x850h       | 400x500x250h       |
| 00LG20/72V55GDX-SX  | 2000x700x850h       | 500x500x300h       |
| 00LG20/72V65GDX-SX  | 2000x700x850h       | 600x500x330h       |
| 00LG21/72V45GDX-SX  | 2100x700x850h       | 400x500x250h       |
| 00LG21/72V55GDX-SX  | 2100x700x850h       | 500x500x300h       |
| 00LG21/72V65GDX-SX  | 2100x700x850h       | 600x500x330h       |
| 00LG22/72V45GDX-SX  | 2200x700x850h       | 400x500x250h       |
| 00LG22/72V55GDX-SX  | 2200x700x850h       | 500x500x300h       |
| 00LG22/72V65GDX-SX  | 2200x700x850h       | 600x500x330h       |