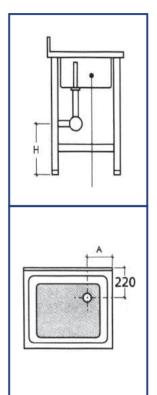

# STAINLESS STEEL SINKS ON LEGS WITH ONE BOWL SERIES 600 - 700

| ARTICLE      | SINKS<br>DIMENSIONS | BOWL<br>DIMENSIONS |
|--------------|---------------------|--------------------|
| 00LG5/61V44  | 500x600x850h        | 400x400x250h       |
| 00LG5/61V45  | 500x600x850h        | 400x500x250h       |
| 00LG6/61V44  | 600x600x850h        | 400x400x250h       |
| 00LG6/61V45  | 600x600x850h        | 400x500x250h       |
| 00LG6/61V55  | 600x600x850h        | 500x500x300h       |
| 00LG7/61V45  | 700x600x850h        | 400x500x250h       |
| 00LG7/61V55  | 700x600x850h        | 500x500x300h       |
| 00LG7/61V65  | 700x600x850h        | 600x500x330h       |
| 00LG8/61V45  | 800x600x850h        | 400x500x250h       |
| 00LG8/61V55  | 800x600x850h        | 500x500x300h       |
| 00LG8/61V65  | 800x600x850h        | 600x500x330h       |
| 00LG9/61V45  | 900x600x850h        | 400x500x250h       |
| 00LG9/61V55  | 900x600x850h        | 500x500x300h       |
| 00LG9/61V65  | 900x600x850h        | 600x500x330h       |
| 00LG10/61V45 | 1000x600x850h       | 400x500x250h       |
| 00LG10/61V55 | 1000x600x850h       | 500x500x300h       |
| 00LG10/61V65 | 1000x600x850h       | 600x500x330h       |
| 00LG11/61V45 | 1100x600x850h       | 400x500x250h       |
| 00LG11/61V55 | 1100x600x850h       | 500x500x300h       |
| 00LG11/61V65 | 1100x600x850h       | 600x500x330h       |

| ARTICLE      | SINKS<br>DIMENSIONS | BOWL<br>DIMENSIONS |
|--------------|---------------------|--------------------|
| 00LG5/71V44  | 500x700x850h        | 400x400x250h       |
| 00LG5/71V45  | 500x700x850h        | 400x500x250h       |
| 00LG6/71V44  | 600x700x850h        | 400x400x250h       |
| 00LG6/71V45  | 600x700x850h        | 400x500x250h       |
| 00LG6/71V55  | 600x700x850h        | 500x500x300h       |
| 00LG7/71V45  | 700x700x850h        | 400x500x250h       |
| 00LG7/71V55  | 700x700x850h        | 500x500x300h       |
| 00LG7/71V65  | 700x700x850h        | 600x500x330h       |
| 00LG8/71V45  | 800x700x850h        | 400x500x250h       |
| 00LG8/71V55  | 800x700x850h        | 500x500x300h       |
| 00LG8/71V65  | 800x700x850h        | 600x500x330h       |
| 00LG9/71V45  | 900x700x850h        | 400x500x250h       |
| 00LG9/71V55  | 900x700x850h        | 500x500x300h       |
| 00LG9/71V65  | 900x700x850h        | 600x500x330h       |
| 00LG10/71V45 | 1000x700x850h       | 400x500x250h       |
| 00LG10/71V55 | 1000x700x850h       | 500x500x300h       |
| 00LG10/71V65 | 1000x700x850h       | 600x500x330h       |
| 00LG11/71V45 | 1100x700x850h       | 400x500x250h       |
| 00LG11/71V55 | 1100x700x850h       | 500x500x300h       |
| 00LG11/71V65 | 1100x700x850h       | 600x500x330h       |