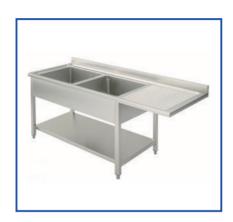

# STAINLESS STEEL SINKS ON LEGS WITH A SHELF WITH TWO BOWLS SERIES 600 - 700

| ARTICLE<br>PROF.600 | SINKS<br>DIMENSIONS | BOWL<br>DIMENSIONS |
|---------------------|---------------------|--------------------|
| 00LGR10/62V44       | 1000x600x850h       | 400x400x250h       |
| 00LGR10/62V45       | 1000x600x850h       | 400x500x250h       |
| 00LGR11/62V44       | 1100x600x850h       | 400x400x250h       |
| 00LGR11/62V45       | 1100x600x850h       | 400x500x250h       |
| 00LGR12/62V44       | 1200x600x850h       | 400x400x250h       |
| 00LGR12/62V45       | 1200x600x850h       | 400x500x250h       |
| 00LGR12/62V55       | 1200x600x850h       | 500x500x300h       |
| 00LGR13/62V44       | 1300x600x850h       | 400x400x250h       |
| 00LGR13/62V45       | 1300x600x850h       | 400x500x250h       |
| 00LGR13/62V55       | 1300x600x850h       | 500x500x300h       |
| 00LGR14/62V45       | 1400x600x850h       | 400x500x250h       |
| 00LGR14/62V55       | 1400x600x850h       | 500x500x300h       |
| 00LGR14/62V65       | 1400x600x850h       | 600x500x330h       |
| 00LGR15/62V45       | 1500x600x850h       | 400x500x250h       |
| 00LGR15/62V55       | 1500x600x850h       | 500x500x300h       |
| 00LGR15/62V65       | 1500x600x850h       | 600x500x330h       |
| 00LGR16/62V55       | 1600x600x850h       | 500x500x300h       |
| 00LGR16/62V65       | 1600x600x850h       | 600x500x330h       |

| ARTICLE<br>PROF.700 | SINKS<br>DIMENSIONS | BOWL<br>DIMENSIONS |
|---------------------|---------------------|--------------------|
| 00LGR10/72V44       | 1000x700x850h       | 400x400x250h       |
| 00LGR10/72V45       | 1000x700x850h       | 400x500x250h       |
| 00LGR11/72V44       | 1100x700x850h       | 400x400x250h       |
| 00LGR11/72V45       | 1100x700x850h       | 400x500x250h       |
| 00LGR12/72V44       | 1200x700x850h       | 400x400x250h       |
| 00LGR12/72V45       | 1200x700x850h       | 400x500x250h       |
| 00LGR12/72V55       | 1200x700x850h       | 500x500x300h       |
| 00LGR13/72V44       | 1300x700x850h       | 400x400x250h       |
| 00LGR13/72V45       | 1300x700x850h       | 400x500x250h       |
| 00LGR13/72V55       | 1300x700x850h       | 500x500x300h       |
| 00LGR14/72V45       | 1400x700x850h       | 400x500x250h       |
| 00LGR14/72V55       | 1400x700x850h       | 500x500x300h       |
| 00LGR14/72V65       | 1400x700x850h       | 600x500x330h       |
| 00LGR15/72V45       | 1500x700x850h       | 400x500x250h       |
| 00LGR15/72V55       | 1500x700x850h       | 500x500x300h       |
| 00LGR15/72V65       | 1500x700x850h       | 600x500x330h       |
| 00LGR16/72V55       | 1600x700x850h       | 500x500x300h       |
| 00LGR16/72V65       | 1600x700x850h       | 600x500x330h       |