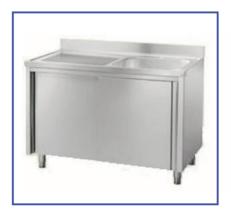

# STAINLESS STEEL SINKS ON LEGS WITH A SHELF WITH TWO BOWLS SERIES 600 - 700

| ARTICLE<br>PROF.600 | SINKS<br>DIMENSIONS | BOWL<br>DIMENSIONS |
|---------------------|---------------------|--------------------|
| 00LGR10/62V44       | 1000x600x850h       | 400x400x250h       |
| 00LGR10/62V45       | 1000x600x850h       | 400x500x250h       |
| 00LGR11/62V44       | 1100x600x850h       | 400x400x250h       |
| 00LGR11/62V45       | 1100x600x850h       | 400x500x250h       |
| 00LGR12/62V44       | 1200x600x850h       | 400x400x250h       |
| 00LGR12/62V45       | 1200x600x850h       | 400x500x250h       |
| 00LGR12/62V55       | 1200x600x850h       | 500x500x300h       |
| 00LGR13/62V44       | 1300x600x850h       | 400x400x250h       |
| 00LGR13/62V45       | 1300x600x850h       | 400x500x250h       |
| 00LGR13/62V55       | 1300x600x850h       | 500x500x300h       |
| 00LGR14/62V45       | 1400x600x850h       | 400x500x250h       |
| 00LGR14/62V55       | 1400x600x850h       | 500x500x300h       |
| 00LGR14/62V65       | 1400x600x850h       | 600x500x330h       |
| 00LGR15/62V45       | 1500x600x850h       | 400x500x250h       |
| 00LGR15/62V55       | 1500x600x850h       | 500x500x300h       |
| 00LGR15/62V65       | 1500x600x850h       | 600x500x330h       |
| 00LGR16/62V55       | 1600x600x850h       | 500x500x300h       |
| 00LGR16/62V65       | 1600x600x850h       | 600x500x330h       |

| ARTICLE<br>PROF.700 | SINKS<br>DIMENSIONS | BOWL<br>DIMENSIONS |
|---------------------|---------------------|--------------------|
| 00LGR10/72V44       | 1000x700x850h       | 400x400x250h       |
| 00LGR10/72V45       | 1000x700x850h       | 400x500x250h       |
| 00LGR11/72V44       | 1100x700x850h       | 400x400x250h       |
| 00LGR11/72V45       | 1100x700x850h       | 400x500x250h       |
| 00LGR12/72V44       | 1200x700x850h       | 400x400x250h       |
| 00LGR12/72V45       | 1200x700x850h       | 400x500x250h       |
| 00LGR12/72V55       | 1200x700x850h       | 500x500x300h       |
| 00LGR13/72V44       | 1300x700x850h       | 400x400x250h       |
| 00LGR13/72V45       | 1300x700x850h       | 400x500x250h       |
| 00LGR13/72V55       | 1300x700x850h       | 500x500x300h       |
| 00LGR14/72V45       | 1400x700x850h       | 400x500x250h       |
| 00LGR14/72V55       | 1400x700x850h       | 500x500x300h       |
| 00LGR14/72V65       | 1400x700x850h       | 600x500x330h       |
| 00LGR15/72V45       | 1500x700x850h       | 400x500x250h       |
| 00LGR15/72V55       | 1500x700x850h       | 500x500x300h       |
| 00LGR15/72V65       | 1500x700x850h       | 600x500x330h       |
| 00LGR16/72V55       | 1600x700x850h       | 500x500x300h       |
| 00LGR16/72V65       | 1600x700x850h       | 600x500x330h       |