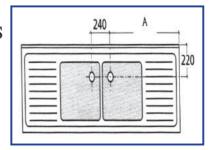

# STAINLESS STEEL SINKS ON LEGS WITH A SHELF WITH TWO BOWLS SERIES 600 - 700

| ARTICLE<br>PROF.600 | SINKS<br>DIMENSIONS | BOWL<br>DIMENSIONS |
|---------------------|---------------------|--------------------|
| 00LGR10/62V44       | 1000x600x850h       | 400x400x250h       |
| 00LGR10/62V45       | 1000x600x850h       | 400x500x250h       |
| 00LGR11/62V44       | 1100x600x850h       | 400x400x250h       |
| 00LGR11/62V45       | 1100x600x850h       | 400x500x250h       |
| 00LGR12/62V44       | 1200x600x850h       | 400x400x250h       |
| 00LGR12/62V45       | 1200x600x850h       | 400x500x250h       |
| 00LGR12/62V55       | 1200x600x850h       | 500x500x300h       |
| 00LGR13/62V44       | 1300x600x850h       | 400x400x250h       |
| 00LGR13/62V45       | 1300x600x850h       | 400x500x250h       |
| 00LGR13/62V55       | 1300x600x850h       | 500x500x300h       |
| 00LGR14/62V45       | 1400x600x850h       | 400x500x250h       |
| 00LGR14/62V55       | 1400x600x850h       | 500x500x300h       |
| 00LGR14/62V65       | 1400x600x850h       | 600x500x330h       |
| 00LGR15/62V45       | 1500x600x850h       | 400x500x250h       |
| 00LGR15/62V55       | 1500x600x850h       | 500x500x300h       |
| 00LGR15/62V65       | 1500x600x850h       | 600x500x330h       |
| 00LGR16/62V55       | 1600x600x850h       | 500x500x300h       |
| 00LGR16/62V65       | 1600x600x850h       | 600x500x330h       |

| ARTICLE<br>PROF.700 | SINKS<br>DIMENSIONS | BOWL<br>DIMENSIONS |
|---------------------|---------------------|--------------------|
| 00LGR10/72V44       | 1000x700x850h       | 400x400x250h       |
| 00LGR10/72V45       | 1000x700x850h       | 400x500x250h       |
| 00LGR11/72V44       | 1100x700x850h       | 400x400x250h       |
| 00LGR11/72V45       | 1100x700x850h       | 400x500x250h       |
| 00LGR12/72V44       | 1200x700x850h       | 400x400x250h       |
| 00LGR12/72V45       | 1200x700x850h       | 400x500x250h       |
| 00LGR12/72V55       | 1200x700x850h       | 500x500x300h       |
| 00LGR13/72V44       | 1300x700x850h       | 400x400x250h       |
| 00LGR13/72V45       | 1300x700x850h       | 400x500x250h       |
| 00LGR13/72V55       | 1300x700x850h       | 500x500x300h       |
| 00LGR14/72V45       | 1400x700x850h       | 400x500x250h       |
| 00LGR14/72V55       | 1400x700x850h       | 500x500x300h       |
| 00LGR14/72V65       | 1400x700x850h       | 600x500x330h       |
| 00LGR15/72V45       | 1500x700x850h       | 400x500x250h       |
| 00LGR15/72V55       | 1500x700x850h       | 500x500x300h       |
| 00LGR15/72V65       | 1500x700x850h       | 600x500x330h       |
| 00LGR16/72V55       | 1600x700x850h       | 500x500x300h       |
| 00LGR16/72V65       | 1600x700x850h       | 600x500x330h       |