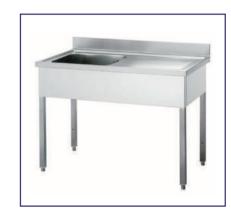

# STAINLESS STEEL SINKS ON LEGS WITH ONE BOWL WITH DRIPPING UNIT SERIES 600 - 700

| ADTICI E           | CINIC         | DOW/         |
|--------------------|---------------|--------------|
| ARTICLE            | SINKS         | BOWL         |
| PROF.600           | DIMENSIONS    | DIMENSIONS   |
| 00LG10/61V44GDX-SX | 1000x600x850h | 400x400x250h |
| 00LG10/61V45GDX-SX | 1000x600x850h | 400x500x250h |
| 00LG10/61V55GDX-SX | 1000x600x850h | 500x500x300h |
| 00LG10/61V65GDX-SX | 1000x600x850h | 600x500x330h |
| 00LG11/61V44GDX-SX | 1100x600x850h | 400x400x250h |
| 00LG11/61V45GDX-SX | 1100x600x850h | 400x500x250h |
| 00LG11/61V55GDX-SX | 1100x600x850h | 500x500x300h |
| 00LG11/61V65GDX-SX | 1100x600x850h | 600x500x330h |
| 00LG12/61V44GDX-SX | 1200x600x850h | 400x400x250h |
| 00LG12/61V45GDX-SX | 1200x600x850h | 400x500x250h |
| 00LG12/61V55GDX-SX | 1200x600x850h | 500x500x300h |
| 00LG12/61V65GDX-SX | 1200x600x850h | 600x500x330h |
| 00LG13/61V44GDX-SX | 1300x600x850h | 400x400x250h |
| 00LG13/61V45GDX-SX | 1300x600x850h | 400x500x250h |
| 00LG13/61V55GDX-SX | 1300x600x850h | 500x500x300h |
| 00LG13/61V65GDX-SX | 1300x600x850h | 600x500x330h |
| 00LG14/61V45GDX-SX | 1400x600x850h | 400x500x250h |
| 00LG14/61V55GDX-SX | 1400x600x850h | 500x500x300h |
| 00LG14/61V65GDX-SX | 1400x600x850h | 600x500x330h |
| 00LG15/61V45GDX-SX | 1500x600x850h | 400x500x250h |
| 00LG15/61V55GDX-SX | 1500x600x850h | 500x500x300h |
| 00LG15/61V65GDX-SX | 1500x600x850h | 600x500x330h |
| 00LG16/61V45GDX-SX | 1600x600x850h | 400x500x250h |
| 00LG16/61V55GDX-SX | 1600x600x850h | 500x500x300h |
| 00LG16/61V65GDX-SX | 1600x600x850h | 600x500x330h |

| ARTICLE<br>PROF.700 | SINKS<br>DIMENSIONS | BOWL<br>DIMENSIONS |
|---------------------|---------------------|--------------------|
| 00LG10/71V44GDX-SX  | 1000x700x850h       | 400x400x250h       |
| 00LG10/71V45GDX-SX  | 1000x700x850h       | 400x500x250h       |
| 00LG10/71V55GDX-SX  | 1000x700x850h       | 500x500x300h       |
| 00LG10/71V65GDX-SX  | 1000x700x850h       | 600x500x330h       |
| 00LG11/71V44GDX-SX  | 1100x700x850h       | 400x400x250h       |
| 00LG11/71V45GDX-SX  | 1100x700x850h       | 400x500x250h       |
| 00LG11/71V55GDX-SX  | 1100x700x850h       | 500x500x300h       |
| 00LG11/71V65GDX-SX  | 1100x700x850h       | 600x500x330h       |
| 00LG12/71V44GDX-SX  | 1200x700x850h       | 400x400x250h       |
| 00LG12/71V45GDX-SX  | 1200x700x850h       | 400x500x250h       |
| 00LG12/71V55GDX-SX  | 1200x700x850h       | 500x500x300h       |
| 00LG12/71V65GDX-SX  | 1200x700x850h       | 600x500x330h       |
| 00LG13/71V44GDX-SX  | 1300x700x850h       | 400x400x250h       |
| 00LG13/71V45GDX-SX  | 1300x700x850h       | 400x500x250h       |
| 00LG13/71V55GDX-SX  | 1300x700x850h       | 500x500x300h       |
| 00LG13/71V65GDX-SX  | 1300x700x850h       | 600x500x330h       |
| 00LG14/71V45GDX-SX  | 1400x700x850h       | 400x500x250h       |
| 00LG14/71V55GDX-SX  | 1400x700x850h       | 500x500x300h       |
| 00LG14/71V65GDX-SX  | 1400x700x850h       | 600x500x330h       |
| 00LG15/71V45GDX-SX  | 1500x700x850h       | 400x500x250h       |
| 00LG15/71V55GDX-SX  | 1500x700x850h       | 500x500x300h       |
| 00LG15/71V65GDX-SX  | 1500x700x850h       | 600x500x330h       |
| 00LG16/71V45GDX-SX  | 1600x700x850h       | 400x500x250h       |
| 00LG16/71V55GDX-SX  | 1600x700x850h       | 500x500x300h       |
| 00LG16/71V65GDX-SX  | 1600x700x850h       | 600x500x330h       |