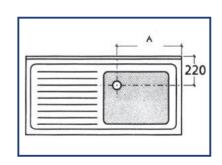

# STAINLESS STEEL SINKS ON LEGS WITH ONE BOWL SERIES 600 - 700

| ARTICLE      | SINKS<br>DIMENSIONS | BOWL<br>DIMENSIONS |
|--------------|---------------------|--------------------|
| 00LG5/61V44  | 500x600x850h        | 400x400x250h       |
| 00LG5/61V45  | 500x600x850h        | 400x500x250h       |
| 00LG6/61V44  | 600x600x850h        | 400x400x250h       |
| 00LG6/61V45  | 600x600x850h        | 400x500x250h       |
| 00LG6/61V55  | 600x600x850h        | 500x500x300h       |
| 00LG7/61V45  | 700x600x850h        | 400x500x250h       |
| 00LG7/61V55  | 700x600x850h        | 500x500x300h       |
| 00LG7/61V65  | 700x600x850h        | 600x500x330h       |
| 00LG8/61V45  | 800x600x850h        | 400x500x250h       |
| 00LG8/61V55  | 800x600x850h        | 500x500x300h       |
| 00LG8/61V65  | 800x600x850h        | 600x500x330h       |
| 00LG9/61V45  | 900x600x850h        | 400x500x250h       |
| 00LG9/61V55  | 900x600x850h        | 500x500x300h       |
| 00LG9/61V65  | 900x600x850h        | 600x500x330h       |
| 00LG10/61V45 | 1000x600x850h       | 400x500x250h       |
| 00LG10/61V55 | 1000x600x850h       | 500x500x300h       |
| 00LG10/61V65 | 1000x600x850h       | 600x500x330h       |
| 00LG11/61V45 | 1100x600x850h       | 400x500x250h       |
| 00LG11/61V55 | 1100x600x850h       | 500x500x300h       |
| 00LG11/61V65 | 1100x600x850h       | 600x500x330h       |

| ARTICLE      | SINKS<br>DIMENSIONS | BOWL<br>DIMENSIONS |
|--------------|---------------------|--------------------|
| 00LG5/71V44  | 500x700x850h        | 400x400x250h       |
| 00LG5/71V45  | 500x700x850h        | 400x500x250h       |
| 00LG6/71V44  | 600x700x850h        | 400x400x250h       |
| 00LG6/71V45  | 600x700x850h        | 400x500x250h       |
| 00LG6/71V55  | 600x700x850h        | 500x500x300h       |
| 00LG7/71V45  | 700x700x850h        | 400x500x250h       |
| 00LG7/71V55  | 700x700x850h        | 500x500x300h       |
| 00LG7/71V65  | 700x700x850h        | 600x500x330h       |
| 00LG8/71V45  | 800x700x850h        | 400x500x250h       |
| 00LG8/71V55  | 800x700x850h        | 500x500x300h       |
| 00LG8/71V65  | 800x700x850h        | 600x500x330h       |
| 00LG9/71V45  | 900x700x850h        | 400x500x250h       |
| 00LG9/71V55  | 900x700x850h        | 500x500x300h       |
| 00LG9/71V65  | 900x700x850h        | 600x500x330h       |
| 00LG10/71V45 | 1000x700x850h       | 400x500x250h       |
| 00LG10/71V55 | 1000x700x850h       | 500x500x300h       |
| 00LG10/71V65 | 1000x700x850h       | 600x500x330h       |
| 00LG11/71V45 | 1100x700x850h       | 400x500x250h       |
| 00LG11/71V55 | 1100x700x850h       | 500x500x300h       |
| 00LG11/71V65 | 1100x700x850h       | 600x500x330h       |