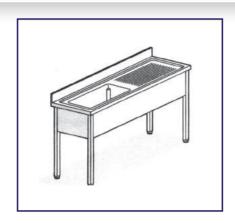

# STAINLESS STEEL SINKS ON LEGS WITH ONE BOWL WITH DRIPPING UNIT SERIES 600 - 700

| ADTICI E           | CINIC         | DOW/         |
|--------------------|---------------|--------------|
| ARTICLE            | SINKS         | BOWL         |
| PROF.600           | DIMENSIONS    | DIMENSIONS   |
| 00LG10/61V44GDX-SX | 1000x600x850h | 400x400x250h |
| 00LG10/61V45GDX-SX | 1000x600x850h | 400x500x250h |
| 00LG10/61V55GDX-SX | 1000x600x850h | 500x500x300h |
| 00LG10/61V65GDX-SX | 1000x600x850h | 600x500x330h |
| 00LG11/61V44GDX-SX | 1100x600x850h | 400x400x250h |
| 00LG11/61V45GDX-SX | 1100x600x850h | 400x500x250h |
| 00LG11/61V55GDX-SX | 1100x600x850h | 500x500x300h |
| 00LG11/61V65GDX-SX | 1100x600x850h | 600x500x330h |
| 00LG12/61V44GDX-SX | 1200x600x850h | 400x400x250h |
| 00LG12/61V45GDX-SX | 1200x600x850h | 400x500x250h |
| 00LG12/61V55GDX-SX | 1200x600x850h | 500x500x300h |
| 00LG12/61V65GDX-SX | 1200x600x850h | 600x500x330h |
| 00LG13/61V44GDX-SX | 1300x600x850h | 400x400x250h |
| 00LG13/61V45GDX-SX | 1300x600x850h | 400x500x250h |
| 00LG13/61V55GDX-SX | 1300x600x850h | 500x500x300h |
| 00LG13/61V65GDX-SX | 1300x600x850h | 600x500x330h |
| 00LG14/61V45GDX-SX | 1400x600x850h | 400x500x250h |
| 00LG14/61V55GDX-SX | 1400x600x850h | 500x500x300h |
| 00LG14/61V65GDX-SX | 1400x600x850h | 600x500x330h |
| 00LG15/61V45GDX-SX | 1500x600x850h | 400x500x250h |
| 00LG15/61V55GDX-SX | 1500x600x850h | 500x500x300h |
| 00LG15/61V65GDX-SX | 1500x600x850h | 600x500x330h |
| 00LG16/61V45GDX-SX | 1600x600x850h | 400x500x250h |
| 00LG16/61V55GDX-SX | 1600x600x850h | 500x500x300h |
| 00LG16/61V65GDX-SX | 1600x600x850h | 600x500x330h |

| ARTICLE<br>PROF.700 | SINKS<br>DIMENSIONS | BOWL<br>DIMENSIONS |
|---------------------|---------------------|--------------------|
| 00LG10/71V44GDX-SX  | 1000x700x850h       | 400x400x250h       |
| 00LG10/71V45GDX-SX  | 1000x700x850h       | 400x500x250h       |
| 00LG10/71V55GDX-SX  | 1000x700x850h       | 500x500x300h       |
| 00LG10/71V65GDX-SX  | 1000x700x850h       | 600x500x330h       |
| 00LG11/71V44GDX-SX  | 1100x700x850h       | 400x400x250h       |
| 00LG11/71V45GDX-SX  | 1100x700x850h       | 400x500x250h       |
| 00LG11/71V55GDX-SX  | 1100x700x850h       | 500x500x300h       |
| 00LG11/71V65GDX-SX  | 1100x700x850h       | 600x500x330h       |
| 00LG12/71V44GDX-SX  | 1200x700x850h       | 400x400x250h       |
| 00LG12/71V45GDX-SX  | 1200x700x850h       | 400x500x250h       |
| 00LG12/71V55GDX-SX  | 1200x700x850h       | 500x500x300h       |
| 00LG12/71V65GDX-SX  | 1200x700x850h       | 600x500x330h       |
| 00LG13/71V44GDX-SX  | 1300x700x850h       | 400x400x250h       |
| 00LG13/71V45GDX-SX  | 1300x700x850h       | 400x500x250h       |
| 00LG13/71V55GDX-SX  | 1300x700x850h       | 500x500x300h       |
| 00LG13/71V65GDX-SX  | 1300x700x850h       | 600x500x330h       |
| 00LG14/71V45GDX-SX  | 1400x700x850h       | 400x500x250h       |
| 00LG14/71V55GDX-SX  | 1400x700x850h       | 500x500x300h       |
| 00LG14/71V65GDX-SX  | 1400x700x850h       | 600x500x330h       |
| 00LG15/71V45GDX-SX  | 1500x700x850h       | 400x500x250h       |
| 00LG15/71V55GDX-SX  | 1500x700x850h       | 500x500x300h       |
| 00LG15/71V65GDX-SX  | 1500x700x850h       | 600x500x330h       |
| 00LG16/71V45GDX-SX  | 1600x700x850h       | 400x500x250h       |
| 00LG16/71V55GDX-SX  | 1600x700x850h       | 500x500x300h       |
| 00LG16/71V65GDX-SX  | 1600x700x850h       | 600x500x330h       |