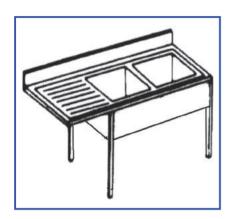

# STAINLESS STEEL SINKS ON LEGS WITH A SHELF WITH TWO BOWLS SERIES 600 - 700

| ARTICLE<br>PROF.600 | SINKS<br>DIMENSIONS | BOWL<br>DIMENSIONS |
|---------------------|---------------------|--------------------|
| 00LGR10/62V44       | 1000x600x850h       | 400x400x250h       |
| 00LGR10/62V45       | 1000x600x850h       | 400x500x250h       |
| 00LGR11/62V44       | 1100x600x850h       | 400x400x250h       |
| 00LGR11/62V45       | 1100x600x850h       | 400x500x250h       |
| 00LGR12/62V44       | 1200x600x850h       | 400x400x250h       |
| 00LGR12/62V45       | 1200x600x850h       | 400x500x250h       |
| 00LGR12/62V55       | 1200x600x850h       | 500x500x300h       |
| 00LGR13/62V44       | 1300x600x850h       | 400x400x250h       |
| 00LGR13/62V45       | 1300x600x850h       | 400x500x250h       |
| 00LGR13/62V55       | 1300x600x850h       | 500x500x300h       |
| 00LGR14/62V45       | 1400x600x850h       | 400x500x250h       |
| 00LGR14/62V55       | 1400x600x850h       | 500x500x300h       |
| 00LGR14/62V65       | 1400x600x850h       | 600x500x330h       |
| 00LGR15/62V45       | 1500x600x850h       | 400x500x250h       |
| 00LGR15/62V55       | 1500x600x850h       | 500x500x300h       |
| 00LGR15/62V65       | 1500x600x850h       | 600x500x330h       |
| 00LGR16/62V55       | 1600x600x850h       | 500x500x300h       |
| 00LGR16/62V65       | 1600x600x850h       | 600x500x330h       |

| ARTICLE<br>PROF.700 | SINKS<br>DIMENSIONS | BOWL<br>DIMENSIONS |
|---------------------|---------------------|--------------------|
| 00LGR10/72V44       | 1000x700x850h       | 400x400x250h       |
| 00LGR10/72V45       | 1000x700x850h       | 400x500x250h       |
| 00LGR11/72V44       | 1100x700x850h       | 400x400x250h       |
| 00LGR11/72V45       | 1100x700x850h       | 400x500x250h       |
| 00LGR12/72V44       | 1200x700x850h       | 400x400x250h       |
| 00LGR12/72V45       | 1200x700x850h       | 400x500x250h       |
| 00LGR12/72V55       | 1200x700x850h       | 500x500x300h       |
| 00LGR13/72V44       | 1300x700x850h       | 400x400x250h       |
| 00LGR13/72V45       | 1300x700x850h       | 400x500x250h       |
| 00LGR13/72V55       | 1300x700x850h       | 500x500x300h       |
| 00LGR14/72V45       | 1400x700x850h       | 400x500x250h       |
| 00LGR14/72V55       | 1400x700x850h       | 500x500x300h       |
| 00LGR14/72V65       | 1400x700x850h       | 600x500x330h       |
| 00LGR15/72V45       | 1500x700x850h       | 400x500x250h       |
| 00LGR15/72V55       | 1500x700x850h       | 500x500x300h       |
| 00LGR15/72V65       | 1500x700x850h       | 600x500x330h       |
| 00LGR16/72V55       | 1600x700x850h       | 500x500x300h       |
| 00LGR16/72V65       | 1600x700x850h       | 600x500x330h       |