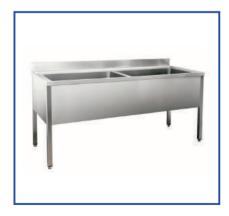

# STAINLESS STEEL SINKS ON LEGS WITH ONE BOWL SERIES 600 - 700

| ARTICLE      | SINKS<br>DIMENSIONS | BOWL<br>DIMENSIONS |
|--------------|---------------------|--------------------|
| 00LG5/61V44  | 500x600x850h        | 400x400x250h       |
| 00LG5/61V45  | 500x600x850h        | 400x500x250h       |
| 00LG6/61V44  | 600x600x850h        | 400x400x250h       |
| 00LG6/61V45  | 600x600x850h        | 400x500x250h       |
| 00LG6/61V55  | 600x600x850h        | 500x500x300h       |
| 00LG7/61V45  | 700x600x850h        | 400x500x250h       |
| 00LG7/61V55  | 700x600x850h        | 500x500x300h       |
| 00LG7/61V65  | 700x600x850h        | 600x500x330h       |
| 00LG8/61V45  | 800x600x850h        | 400x500x250h       |
| 00LG8/61V55  | 800x600x850h        | 500x500x300h       |
| 00LG8/61V65  | 800x600x850h        | 600x500x330h       |
| 00LG9/61V45  | 900x600x850h        | 400x500x250h       |
| 00LG9/61V55  | 900x600x850h        | 500x500x300h       |
| 00LG9/61V65  | 900x600x850h        | 600x500x330h       |
| 00LG10/61V45 | 1000x600x850h       | 400x500x250h       |
| 00LG10/61V55 | 1000x600x850h       | 500x500x300h       |
| 00LG10/61V65 | 1000x600x850h       | 600x500x330h       |
| 00LG11/61V45 | 1100x600x850h       | 400x500x250h       |
| 00LG11/61V55 | 1100x600x850h       | 500x500x300h       |
| 00LG11/61V65 | 1100x600x850h       | 600x500x330h       |

| ARTICLE      | SINKS<br>DIMENSIONS | BOWL<br>DIMENSIONS |
|--------------|---------------------|--------------------|
| 00LG5/71V44  | 500x700x850h        | 400x400x250h       |
| 00LG5/71V45  | 500x700x850h        | 400x500x250h       |
| 00LG6/71V44  | 600x700x850h        | 400x400x250h       |
| 00LG6/71V45  | 600x700x850h        | 400x500x250h       |
| 00LG6/71V55  | 600x700x850h        | 500x500x300h       |
| 00LG7/71V45  | 700x700x850h        | 400x500x250h       |
| 00LG7/71V55  | 700x700x850h        | 500x500x300h       |
| 00LG7/71V65  | 700x700x850h        | 600x500x330h       |
| 00LG8/71V45  | 800x700x850h        | 400x500x250h       |
| 00LG8/71V55  | 800x700x850h        | 500x500x300h       |
| 00LG8/71V65  | 800x700x850h        | 600x500x330h       |
| 00LG9/71V45  | 900x700x850h        | 400x500x250h       |
| 00LG9/71V55  | 900x700x850h        | 500x500x300h       |
| 00LG9/71V65  | 900x700x850h        | 600x500x330h       |
| 00LG10/71V45 | 1000x700x850h       | 400x500x250h       |
| 00LG10/71V55 | 1000x700x850h       | 500x500x300h       |
| 00LG10/71V65 | 1000x700x850h       | 600x500x330h       |
| 00LG11/71V45 | 1100x700x850h       | 400x500x250h       |
| 00LG11/71V55 | 1100x700x850h       | 500x500x300h       |
| 00LG11/71V65 | 1100x700x850h       | 600x500x330h       |