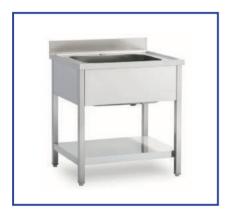

#### **POTWASHERS ON LEGS**

SERIES 600 - 700 - 800

| ARTICLE          | SINKS         | BOWL              |
|------------------|---------------|-------------------|
| WITH ONE BOWL    | DIMENSIONS    | <b>DIMENSIONS</b> |
| 00LG10/61VS8650  | 1000x600x850h | 860x500x380h      |
| 00LG11/61VS8650  | 1100x600x850h | 860x500x380h      |
| 00LG12/61VS10650 | 1200x600x850h | 1060x500x380h     |
| 00LG13/61VS10650 | 1300x600x850h | 1060x500x380h     |
| 00LG14/61VS11650 | 1400x600x850h | 1160x500x380h     |
| 00LG15/61VS11650 | 1500x600x850h | 1160x500x380h     |
| 00LG16/61VS13650 | 1600x600x850h | 1360x500x380h     |
| 00LG17/61VS13650 | 1700x600x850h | 1360x500x380h     |
| 00LG18/61VS16650 | 1800x600x850h | 1660x500x380h     |
| 00LG19/61VS16650 | 1900x600x850h | 1660x500x380h     |
| 00LG20/61VS16650 | 2000x600x850h | 1660x500x380h     |
| 00LG21/61VS16650 | 2100x600x850h | 1660x500x380h     |
| 00LG22/61VS16650 | 2200x600x850h | 1660x500x380h     |
| 00LG10/71VS8650  | 1000x700x850h | 860x500x380h      |
| 00LG11/71VS8650  | 1100x700x850h | 860x500x380h      |
| 00LG12/71VS10650 | 1200x700x850h | 1060x500x380h     |
| 00LG13/71VS10650 | 1300x700x850h | 1060x500x380h     |
| 00LG14/71VS11650 | 1400x700x850h | 1160x500x380h     |
| 00LG15/71VS11650 | 1500x700x850h | 1160x500x380h     |
| 00LG16/71VS13650 | 1600x700x850h | 1360x500x380h     |
| 00LG17/71VS13650 | 1700x700x850h | 1360x500x380h     |
| 00LG18/71VS16650 | 1800x700x850h | 1660x500x380h     |
| 00LG19/71VS16650 | 1900x700x850h | 1660x500x380h     |
| 00LG20/71VS16650 | 2000x700x850h | 1660x500x380h     |
| 00LG21/71VS16650 | 2100x700x850h | 1660x500x380h     |
| 00LG22/71VS16650 | 2200x700x850h | 1660x500x380h     |

| ARTICLE         | SINKS         | BOWL         |
|-----------------|---------------|--------------|
| WITH TWO BOWL   | DIMENSIONS    | DIMENSIONS   |
| 00LG16/62VS7050 | 1600x600x850h | 700x500x380h |
| 00LG17/62VS7050 | 1700x600x850h | 700x500x380h |
| 00LG18/62VS8050 | 1800x600x850h | 800x500x380h |
| 00LG19/62VS8050 | 1900x600x850h | 800x500x380h |
| 00LG20/62VS8050 | 2000x600x850h | 800x500x380h |
| 00LG21/62VS8050 | 2100x600x850h | 800x500x380h |
| 00LG16/72VS7050 | 1600x700x850h | 700x500x380h |
| 00LG17/72VS7050 | 1700x700x850h | 700x500x380h |
| 00LG18/72VS8050 | 1800x700x850h | 800x500x380h |
| 00LG19/72VS8050 | 1900x700x850h | 800x500x380h |
| 00LG20/72VS8050 | 2000x700x850h | 800x500x380h |
| 00LG21/72VS8050 | 2100x700x850h | 800x500x380h |
| 00LG16/82VS7060 | 1600x700x850h | 700x600x380h |
| 00LG18/82VS8050 | 1800x700x850h | 800x500x380h |
| 00LG19/82VS8660 | 1900x700x850h | 860x600x380h |
| 00LG20/82VS8660 | 2000x700x850h | 860x600x380h |