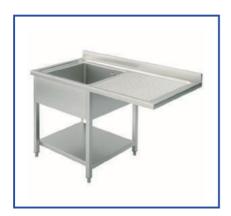

# STAINLESS STEEL SINKS ON LEGS WITH A SHELF WITH ONE BOWL SERIES 600 - 700

| ARTICLE<br>PROF.600 | SINKS<br>DIMENSIONS | BOWL<br>DIMENSIONS |
|---------------------|---------------------|--------------------|
| 00LGR5/61V44        | 500x600x850h        | 400x400x250h       |
| 00LGR5/61V45        | 500x600x850h        | 400x500x250h       |
| 00LGR6/61V44        | 600x600x850h        | 400x400x250h       |
| 00LGR6/61V45        | 600x600x850h        | 400x500x250h       |
| 00LGR6/61V55        | 600x600x850h        | 500x500x300h       |
| 00LGR7/61V45        | 700x600x850h        | 400x500x250h       |
| 00LGR7/61V55        | 700x600x850h        | 500x500x300h       |
| 00LGR7/61V65        | 700x600x850h        | 600x500x330h       |
| 00LGR8/61V45        | 800x600x850h        | 400x500x250h       |
| 00LGR8/61V55        | 800x600x850h        | 500x500x300h       |
| 00LGR8/61V65        | 800x600x850h        | 600x500x330h       |
| 00LGR9/61V45        | 900x600x850h        | 400x500x250h       |
| 00LGR9/61V55        | 900x600x850h        | 500x500x300h       |
| 00LGR9/61V65        | 900x600x850h        | 600x500x330h       |
| 00LGR10/61V45       | 1000x600x850h       | 400x500x250h       |
| 00LGR10/61V55       | 1000x600x850h       | 500x500x300h       |
| 00LGR10/61V65       | 1000x600x850h       | 600x500x330h       |
| 00LGR11/61V45       | 1100x600x850h       | 400x500x250h       |
| 00LGR11/61V55       | 1100x600x850h       | 500x500x300h       |
| 00LGR11/61V65       | 1100x600x850h       | 600x500x330h       |

| ARTICLE<br>PROF.700 | SINKS<br>DIMENSIONS | BOWL<br>DIMENSIONS |
|---------------------|---------------------|--------------------|
| 00LGR5/71V44        | 500x700x850h        | 400x400x250h       |
| 00LGR5/71V45        | 500x700x850h        | 400x500x250h       |
| 00LGR6/71V44        | 600x700x850h        | 400x400x250h       |
| 00LGR6/71V45        | 600x700x850h        | 400x500x250h       |
| 00LGR6/71V55        | 600x700x850h        | 500x500x300h       |
| 00LGR7/71V45        | 700x700x850h        | 400x500x250h       |
| 00LGR7/71V55        | 700x700x850h        | 500x500x300h       |
| 00LGR7/71V65        | 700x700x850h        | 600x500x330h       |
| 00LGR8/71V45        | 800x700x850h        | 400x500x250h       |
| 00LGR8/71V55        | 800x700x850h        | 500x500x300h       |
| 00LGR8/71V65        | 800x700x850h        | 600x500x330h       |
| 00LGR9/71V45        | 900x700x850h        | 400x500x250h       |
| 00LGR9/71V55        | 900x700x850h        | 500x500x300h       |
| 00LGR9/71V65        | 900x700x850h        | 600x500x330h       |
| 00LGR10/71V45       | 1000x700x850h       | 400x500x250h       |
| 00LGR10/71V55       | 1000x700x850h       | 500x500x300h       |
| 00LGR10/71V65       | 1000x700x850h       | 600x500x330h       |
| 00LGR11/71V45       | 1100x700x850h       | 400x500x250h       |
| 00LGR11/71V55       | 1100x700x850h       | 500x500x300h       |
| 00LGR11/71V65       | 1100x700x850h       | 600x500x330h       |