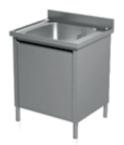

#### STAINLESS STEEL SINKS

STAINLESS STEEL SINKS ON LEGS......Pag.2

STAINLESS STEEL SINKS WITH A SHELF..... Pag.11

STAINLESS STEEL SINKS WITH SWING DOORS.. Pag.20

STAINLESS STEEL SINKS CUPBOARD SLIDING....Pag. 21