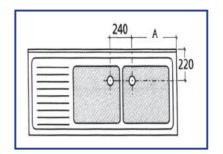

# STAINLESS STEEL SINKS ON LEGS WITH TWO BOWLS SERIES 600 - 700

| ARTICLE      | SINKS<br>DIMENSIONS | BOWL<br>DIMENSIONS |
|--------------|---------------------|--------------------|
| 00LG10/62V44 | 1000x600x850h       | 400x400x250h       |
| 00LG10/62V45 | 1000x600x850h       | 400x500x250h       |
| 00LG11/62V44 | 1100x600x850h       | 400x400x250h       |
| 00LG11/62V45 | 1100x600x850h       | 400x500x250h       |
| 00LG12/62V44 | 1200x600x850h       | 400x400x250h       |
| 00LG12/62V45 | 1200x600x850h       | 400x500x250h       |
| 00LG12/62V55 | 1200x600x850h       | 500x500x300h       |
| 00LG13/62V44 | 1300x600x850h       | 400x400x250h       |
| 00LG13/62V45 | 1300x600x850h       | 400x500x250h       |
| 00LG13/62V55 | 1300x600x850h       | 500x500x300h       |
| 00LG14/62V45 | 1400x600x850h       | 400x500x250h       |
| 00LG14/62V55 | 1400x600x850h       | 500x500x300h       |
| 00LG14/62V65 | 1400x600x850h       | 600x500x330h       |
| 00LG15/62V45 | 1500x600x850h       | 400x500x250h       |
| 00LG15/62V55 | 1500x600x850h       | 500x500x300h       |
| 00LG15/62V65 | 1500x600x850h       | 600x500x330h       |
| 00LG16/62V55 | 1600x600x850h       | 500x500x300h       |
| 00LG16/62V65 | 1600x600x850h       | 600x500x330h       |

| ARTICLE      | SINKS<br>DIMENSIONS | BOWL<br>DIMENSIONS |
|--------------|---------------------|--------------------|
| 00LG10/72V44 | 1000x700x850h       | 400x400x250h       |
| 00LG10/72V45 | 1000x700x850h       | 400x500x250h       |
| 00LG11/72V44 | 1100x700x850h       | 400x400x250h       |
| 00LG11/72V45 | 1100x700x850h       | 400x500x250h       |
| 00LG12/72V44 | 1200x700x850h       | 400x400x250h       |
| 00LG12/72V45 | 1200x700x850h       | 400x500x250h       |
| 00LG12/72V55 | 1200x700x850h       | 500x500x300h       |
| 00LG13/72V44 | 1300x700x850h       | 400x400x250h       |
| 00LG13/72V45 | 1300x700x850h       | 400x500x250h       |
| 00LG13/72V55 | 1300x700x850h       | 500x500x300h       |
| 00LG14/72V45 | 1400x700x850h       | 400x500x250h       |
| 00LG14/72V55 | 1400x700x850h       | 500x500x300h       |
| 00LG14/72V65 | 1400x700x850h       | 600x500x330h       |
| 00LG15/72V45 | 1500x700x850h       | 400x500x250h       |
| 00LG15/72V55 | 1500x700x850h       | 500x500x300h       |
| 00LG15/72V65 | 1500x700x850h       | 600x500x330h       |
| 00LG16/72V55 | 1600x700x850h       | 500x500x300h       |
| 00LG16/72V65 | 1600x700x850h       | 600x500x330h       |