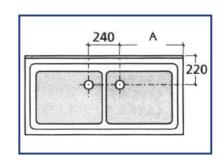

# STAINLESS STEEL SINKS ON LEGS WITH TWO BOWLS SERIES 600 - 700

| ARTICLE      | SINKS<br>DIMENSIONS | BOWL<br>DIMENSIONS |
|--------------|---------------------|--------------------|
| 00LG10/62V44 | 1000x600x850h       | 400x400x250h       |
| 00LG10/62V45 | 1000x600x850h       | 400x500x250h       |
| 00LG11/62V44 | 1100x600x850h       | 400x400x250h       |
| 00LG11/62V45 | 1100x600x850h       | 400x500x250h       |
| 00LG12/62V44 | 1200x600x850h       | 400x400x250h       |
| 00LG12/62V45 | 1200x600x850h       | 400x500x250h       |
| 00LG12/62V55 | 1200x600x850h       | 500x500x300h       |
| 00LG13/62V44 | 1300x600x850h       | 400x400x250h       |
| 00LG13/62V45 | 1300x600x850h       | 400x500x250h       |
| 00LG13/62V55 | 1300x600x850h       | 500x500x300h       |
| 00LG14/62V45 | 1400x600x850h       | 400x500x250h       |
| 00LG14/62V55 | 1400x600x850h       | 500x500x300h       |
| 00LG14/62V65 | 1400x600x850h       | 600x500x330h       |
| 00LG15/62V45 | 1500x600x850h       | 400x500x250h       |
| 00LG15/62V55 | 1500x600x850h       | 500x500x300h       |
| 00LG15/62V65 | 1500x600x850h       | 600x500x330h       |
| 00LG16/62V55 | 1600x600x850h       | 500x500x300h       |
| 00LG16/62V65 | 1600x600x850h       | 600x500x330h       |

| ARTICLE      | SINKS<br>DIMENSIONS | BOWL<br>DIMENSIONS |
|--------------|---------------------|--------------------|
| 00LG10/72V44 | 1000x700x850h       | 400x400x250h       |
| 00LG10/72V45 | 1000x700x850h       | 400x500x250h       |
| 00LG11/72V44 | 1100x700x850h       | 400x400x250h       |
| 00LG11/72V45 | 1100x700x850h       | 400x500x250h       |
| 00LG12/72V44 | 1200x700x850h       | 400x400x250h       |
| 00LG12/72V45 | 1200x700x850h       | 400x500x250h       |
| 00LG12/72V55 | 1200x700x850h       | 500x500x300h       |
| 00LG13/72V44 | 1300x700x850h       | 400x400x250h       |
| 00LG13/72V45 | 1300x700x850h       | 400x500x250h       |
| 00LG13/72V55 | 1300x700x850h       | 500x500x300h       |
| 00LG14/72V45 | 1400x700x850h       | 400x500x250h       |
| 00LG14/72V55 | 1400x700x850h       | 500x500x300h       |
| 00LG14/72V65 | 1400x700x850h       | 600x500x330h       |
| 00LG15/72V45 | 1500x700x850h       | 400x500x250h       |
| 00LG15/72V55 | 1500x700x850h       | 500x500x300h       |
| 00LG15/72V65 | 1500x700x850h       | 600x500x330h       |
| 00LG16/72V55 | 1600x700x850h       | 500x500x300h       |
| 00LG16/72V65 | 1600x700x850h       | 600x500x330h       |