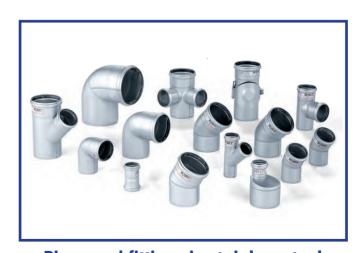

### Upper parts & frames

Vinyl

Frame sizes: 200 250 300

Frame sizes: 200 300

Frame sizes: 200 300

**Chute** 

Pipes and fittings in stainless steel