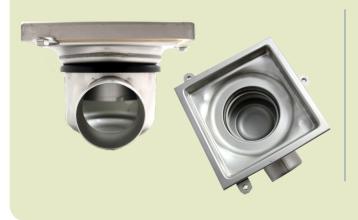

# ISN CLEAN DRAINS SYSTEMS

Removable internal filter

Internal siphon removal

# Internal siphon

#### **FEATURES:**

- Reduced dimensions and reduced amount of water inside
- Removable, washable and repositionable inside the drain well with clean water or disinfectant
- Position 1: upper perimeter gasket to guarantee the seal with the drain well on the ground
- Position 2: rubber seal with internal siphon closure. Thanks to this seal, the water inside does not remain in contact with any foliar miasms

## Floor drain well

#### **FEATURES:**

- Washable and removable in its entirety
- No interstice on the fund
- With side discharge the lower part is flush with the water drain pipe to ensure complete drainage without stagnation
- Adjustable in height for a perfect levelling with the floor during positioning