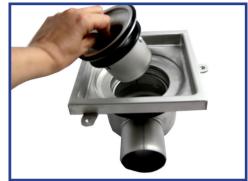

# Internal siphon

#### **FEATURES:**

- Reduced dimensions and reduced amount of water inside
- Removable, washable and repositionable inside the drain well with clean water or disinfectant
- Position 1: upper perimeter gasket to guarantee the seal with the drain well on the ground
- Position 2: rubber seal with internal siphon closure. Thanks to this seal, the water inside does not remain in contact with any foliar miasms