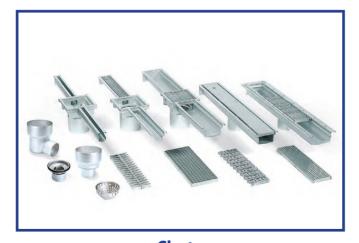

### Upper parts & frames

Vinyl

Frame sizes: 200 250 300

Frame sizes: 200 300

Frame sizes: 200 300

**Chute** 

Pipes and fittings in stainless steel