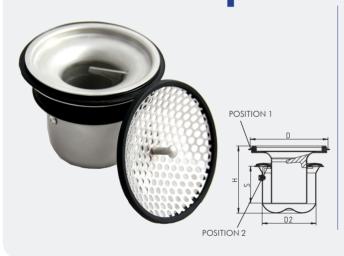

# Internal siphon

#### **FEATURES:**

- Reduced dimensions and reduced amount of water inside
- Removable, washable and repositionable inside the drain well with clean water or disinfectant
- Position 1: upper perimeter gasket to guarantee the seal with the drain well on the ground
- Position 2: rubber seal with internal siphon closure. Thanks to this seal, the water inside does not remain in contact with any foliar miasms