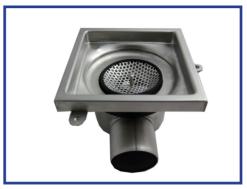

## Floor drain well

#### **FEATURES:**

- Washable and removable in its entirety
- No interstice on the fund
- With side discharge the lower part is flush with the water drain pipe to ensure complete drainage without stagnation
- Adjustable in height for a perfect levelling with the floor during positioning