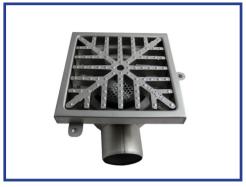

## Floor drain well

#### **FEATURES:**

- Washable and removable in its entirety
- No interstice on the fund
- With side discharge the lower part is flush with the water drain pipe to ensure complete drainage without stagnation
- Adjustable in height for a perfect levelling with the floor during positioning