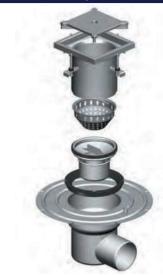

### Exploded view drawing

Selected grating

Adjustable upper part

Optional filter basket

Optional water trap

Lower part