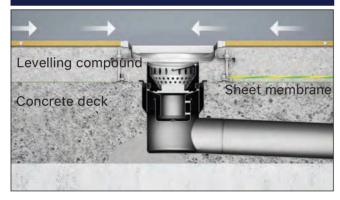

the seal with the drain well on the ground
- Position 2: rubber seal with internal siphon closure. Thanks to this seal, the water inside does not remain in contact with any foliar miasms

## Floor drain well



#### **FEATURES:**

- Washable and removable in its entirety
- No interstice on the fund
- With side discharge the lower part is flush with the water drain pipe to ensure complete drainage without stagnation
- Adjustable in height for a perfect levelling with the floor during positioning

# ISN CLEAN DRAINS SYSTEMS

### Exploded view drawing



Selected grating

Optional filter basket

Optional water trap

Drain

### Exploded view drawing



Selected grating

Adjustable upper part

Optional filter basket

Optional water trap

Lower part

#### Concrete and tiles with sheet membrane



### Upper parts & frames

Vinyl



Frame sizes: 200 250 300

Frame sizes: 200 300





Frame sizes: 200 300



**Chute** 



Pipes and fittings in stainless steel